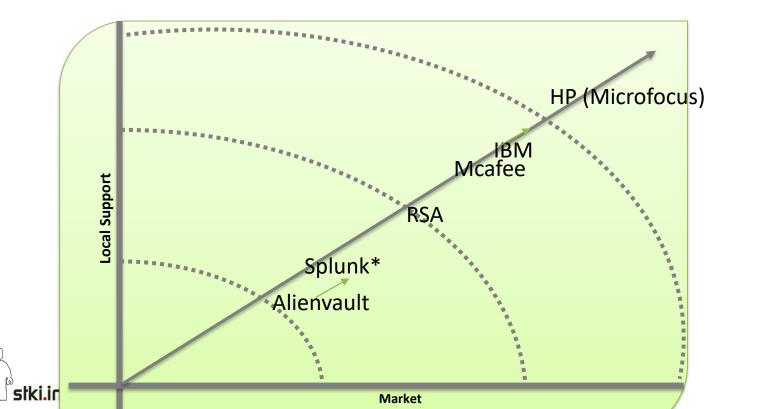

#### **SIEM** -Israeli Market enterprise presence 1Q117

This analysis should be used with its supporting documents

\* Not really apples to apples