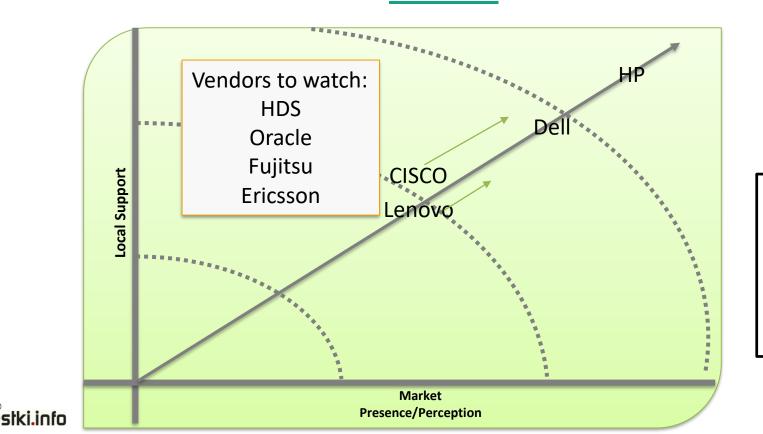

#### Intel Servers - Israeli market enterprise presence 1Q117

This analysis should be used with its supporting documents Enterprise

Perspective