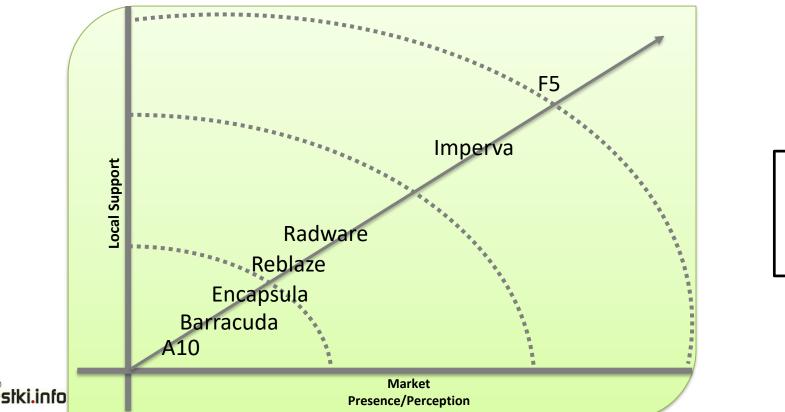

#### WAF web application firewall -Israeli Market

enterprise presence 1Q117

This analysis should be used with its supporting documents