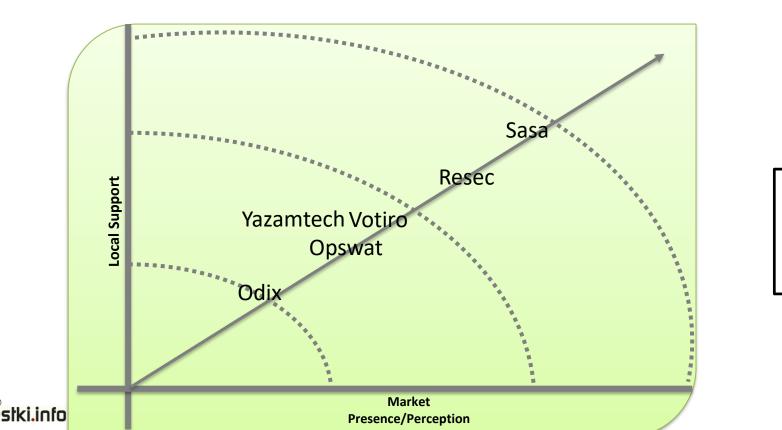

#### **Document sanitization \ filtering** -Israeli Market

enterprise presence 1Q117

This analysis should be used with its supporting documents