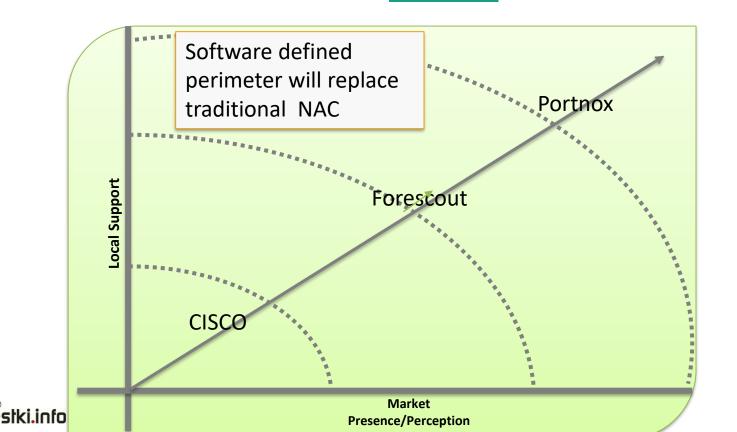

#### NAC network access control -Israeli Market enterprise

presence 1Q117

This analysis should be used with its supporting documents