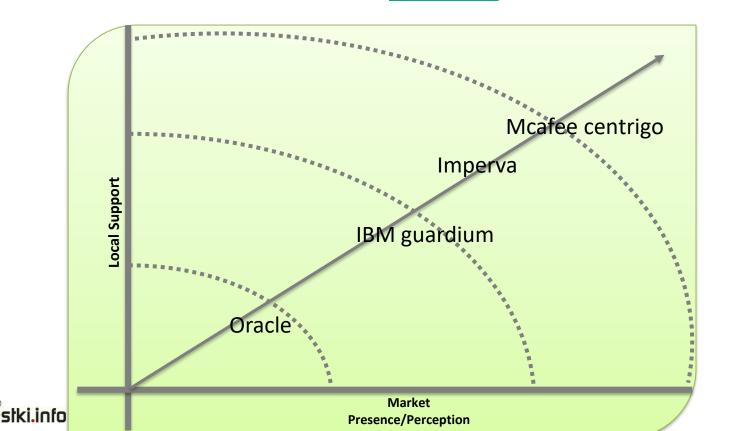

#### **DBMS firewall** -Israeli Market enterprise presence 1Q117

This analysis should be used with its supporting documents