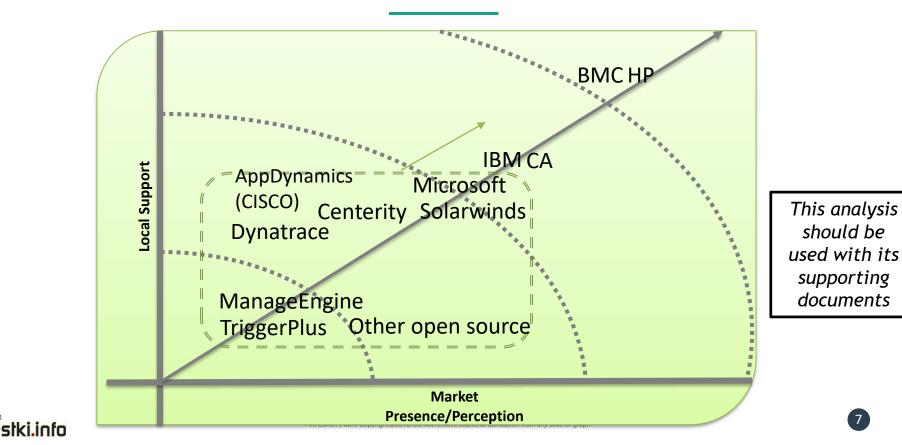

# Enterprise System Management Frameworks (Open inc. APM) - Israeli market enterprise presence 1Q117