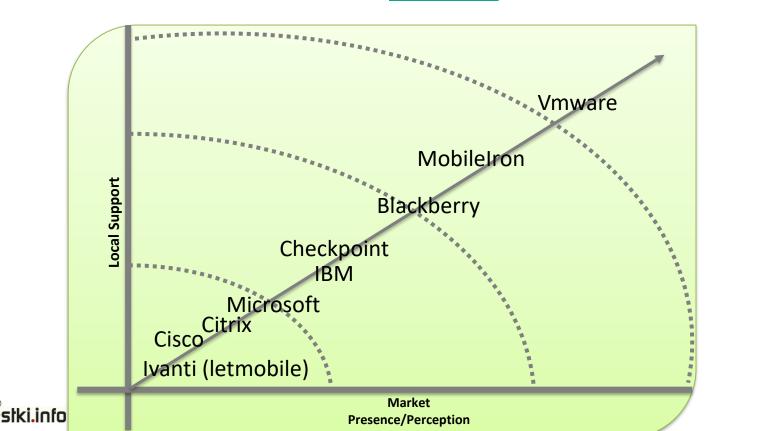

## Mobile device protection-Israeli Market enterprise

presence 1Q117

This analysis should be used with its supporting documents