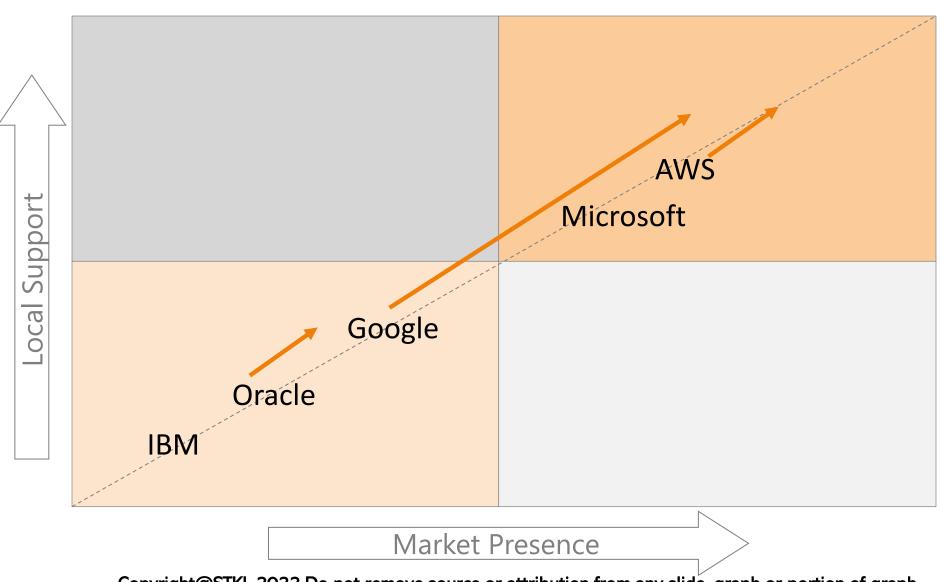

## Global public clouds - Israeli market enterprise presence 2022

Vendors to watch: Alibaba Cloud Yandex Cloud

stki.info