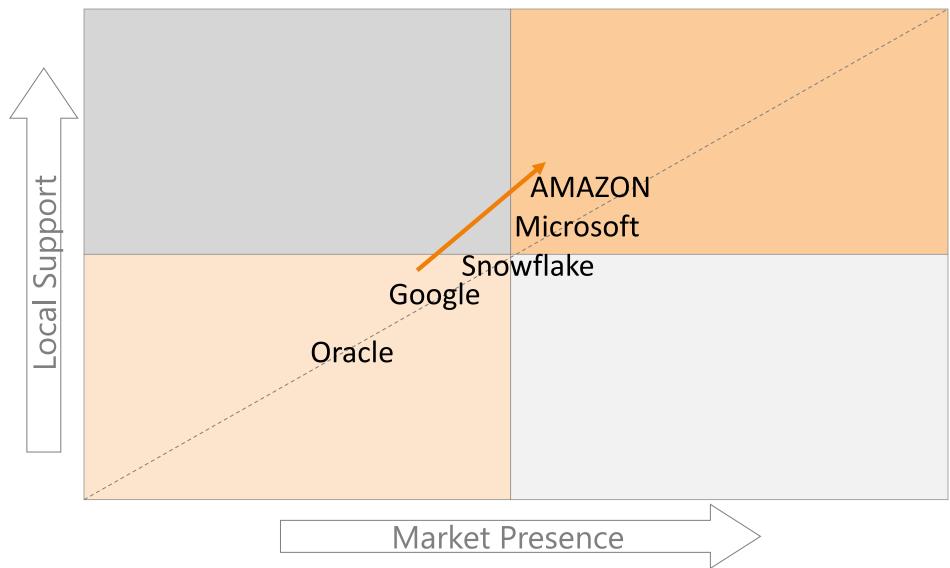

### Israel enterprise job scheduling brands market presence 2022





# Israel enterprise job scheduling Selected Integrators

| Vendor   | Product                     | Israeli Rep.    | Integrators  |
|----------|-----------------------------|-----------------|--------------|
| ВМС      | Control-M                   | ВМС             | Matrix       |
| Broadcom | Automic                     | Broacdom Israel | Ness Pro     |
| IBM/HCL  | IBM/HCL workload<br>manager | IBM             | Matrix, Emet |



### Israel enterprise cloud data services market presence 2022





### Israel enterprise general purpose storage HW brands market presence 2022



# Israel enterprise high end for critical systems storage HW brands market presence 2022





### Israel enterprise backup brands market presence 2022



# Israel enterprise on premise (+cloud) container platform brands market presence 2022





### General purpose intel server brands- Israeli market enterprise presence 2022





### Brands in Enterprise networking- Israeli market enterprise presence 2022





# Brands in Enterprise B2B Vaults (replacing Cyberak vaults) Israeli market enterprise presence 2022



# Brands in API Management (with on premise option) - Israeli market enterprise presence 2022



#### Israeli API Management (with on premise option) selected integrators

| Vendor     | Product