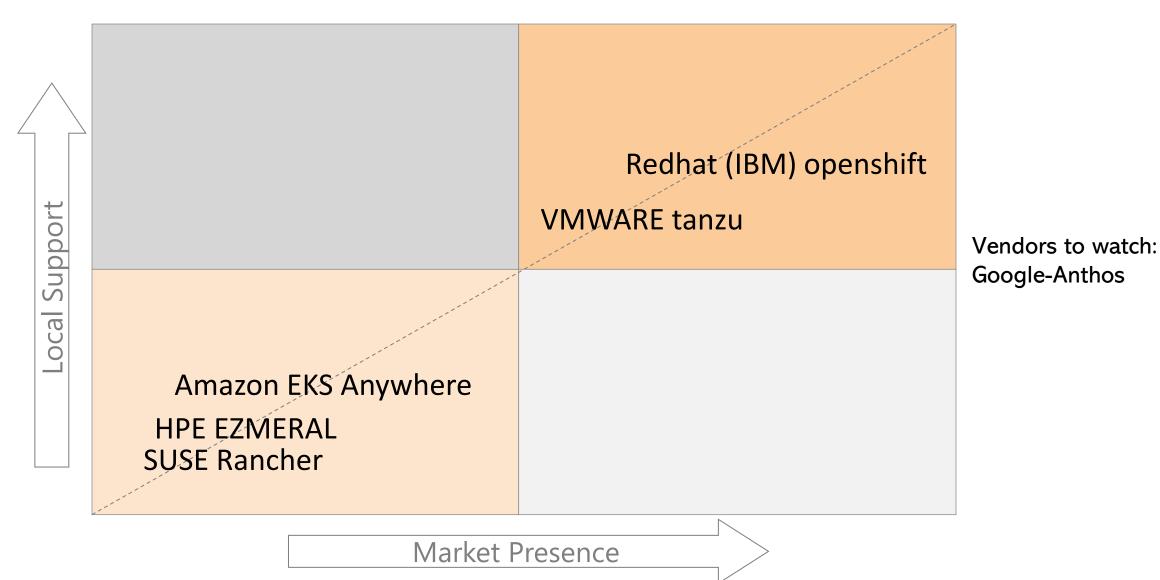

# Israel enterprise on premise (+cloud) container platform brands market presence 2022