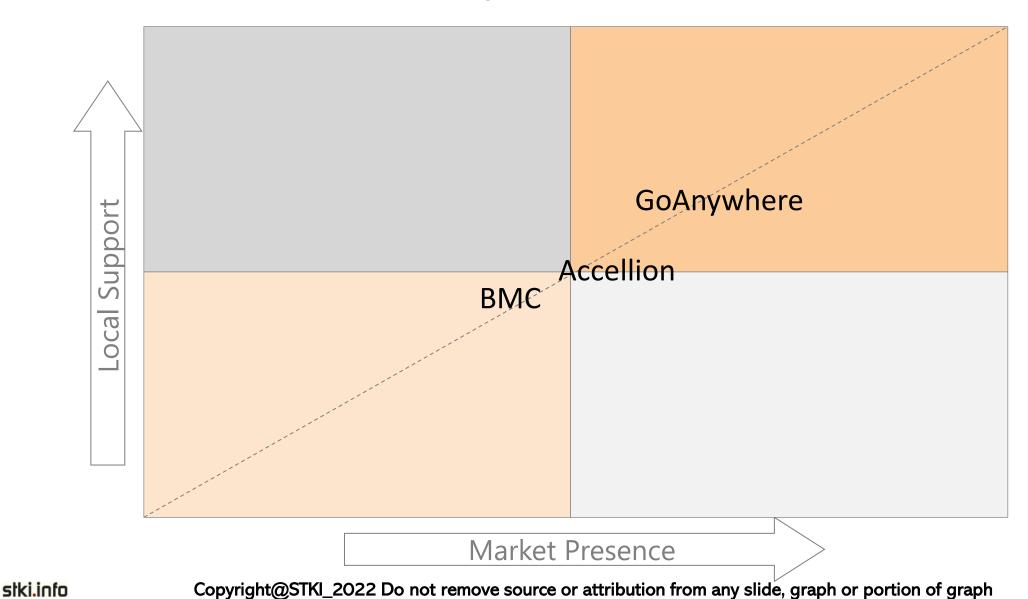

# Israel enterprise job scheduling Selected Integrators

| Vendor   | Product                     | Israeli Rep.    | Integrators  |
|----------|-----------------------------|-----------------|--------------|
| ВМС      | Control-M                   | ВМС             | Matrix       |
| Broadcom | Automic                     | Broacdom Israel | Ness Pro     |
| IBM/HCL  | IBM/HCL workload<br>manager | IBM             | Matrix, Emet |