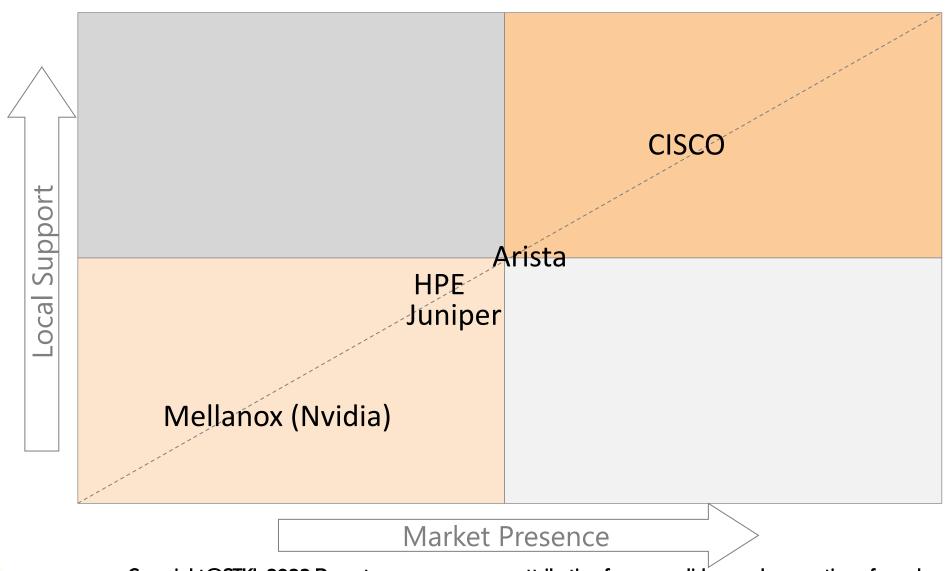

---------|
| ВМС      | Control-M                   | ВМС             | Matrix       |
| Broadcom | Automic                     | Broacdom Israel | Ness Pro     |
| IBM/HCL  | IBM/HCL workload<br>manager | IBM             | Matrix, Emet |



### Israel enterprise cloud data services market presence 2022





### Israel enterprise general purpose storage HW brands market presence 2022



# Israel enterprise high end for critical systems storage HW brands market presence 2022





### Israel enterprise backup brands market presence 2022



# Israel enterprise on premise (+cloud) container platform brands market presence 2022





### General purpose intel server brands- Israeli market enterprise presence 2022





### Brands in Enterprise networking- Israeli market enterprise presence 2022





# Brands in Enterprise B2B Vaults (replacing Cyberak vaults) Israeli market enterprise presence 2022



# Brands in API Management (with on premise option) - Israeli market enterprise presence 2022



#### Israeli API Management (with on premise option) selected integrators

| Vendor     | Product             | Israeli Rep.      | Integrators      |
|------------|---------------------|-------------------|------------------|
| IBM        | API Connect         | IBM               | Matrix, Ellipsis |
| Google     | APIGEE              | Google Israel     | Yeal Software    |
| Tibco      | Mashary             |                   | Yeal Software    |
| Redhat 🕠   | 3Scale              | Redhat Israel     | Matrix           |
| Broadcom   | Layer7              | Ness Pro          | Ness Pr