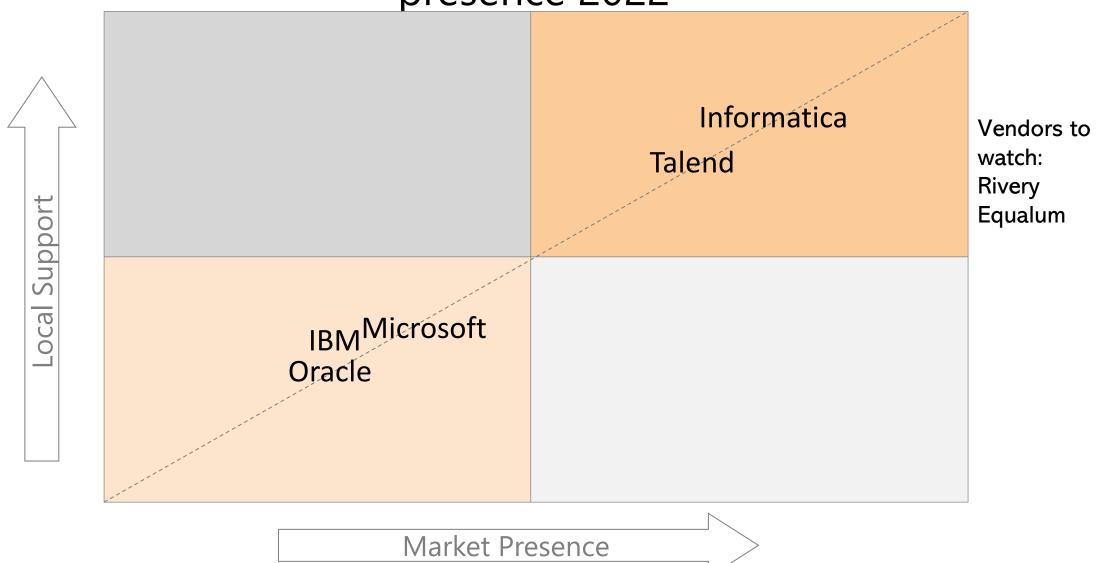

Brands in ETL (Extract Transform Load)- Israeli market enterprise presence 2022

#### Israeli ETL selected integrators

| Vendor      | Product            | Israeli Rep.       | Integrators       |
|-------------|--------------------|--------------------|-------------------|
| Informatica | Informatica        | Informatica Israel | Aman Matrix       |
| Talend      | Talend Integration |                    | UCL, Smartstreams |