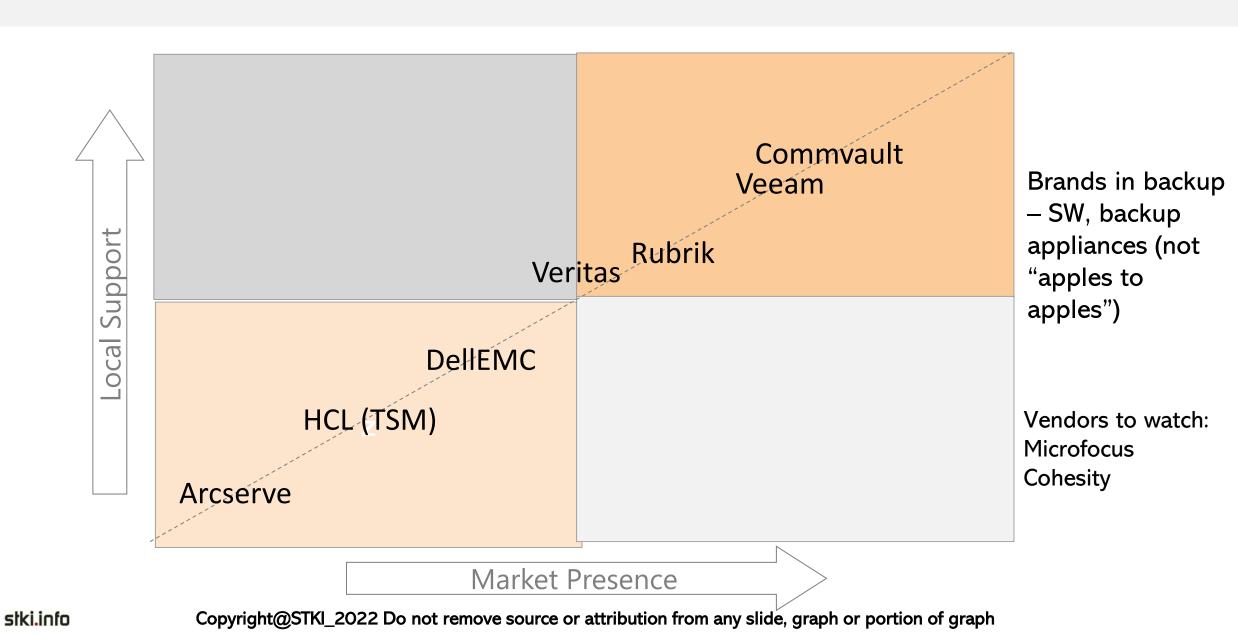

enterprise job scheduling brands market presence 2022





# Israel enterprise job scheduling Selected Integrators

| Vendor   | Product                     | Israeli Rep.    | Integrators  |
|----------|-----------------------------|-----------------|--------------|
| ВМС      | Control-M                   | ВМС             | Matrix       |
| Broadcom | Automic                     | Broacdom Israel | Ness Pro     |
| IBM/HCL  | IBM/HCL workload<br>manager | IBM             | Matrix, Emet |



### Israel enterprise cloud data services market presence 2022





### Israel enterprise general purpose storage HW brands market presence 2022



# Israel enterprise high end for critical systems storage HW brands market presence 2022





### Israel enterprise backup brands market presence 2022



# Israel enterprise on premise (+cloud) container platform brands market presence 2022





### General purpose intel server brands- Israeli market enterprise presence 2022





### Brands in Enterprise networking- Israeli market enterprise presence 2022





# Brands in Enterprise B2B Vaults (replacing Cyberak vaults) Israeli market enterprise presence 2022



# Brands in API Management (with on premise option) - Israeli market enterprise presence 2022



#### Israeli API Management (with on premise option) selected integrators

| Vendor     | Product             | Israeli Rep.      | Integrators      |
|------------|---------------------|-------------------|------------------|
| IBM        | API Connect         | IBM               | Matrix, Ellipsis |
| Google     | APIGEE