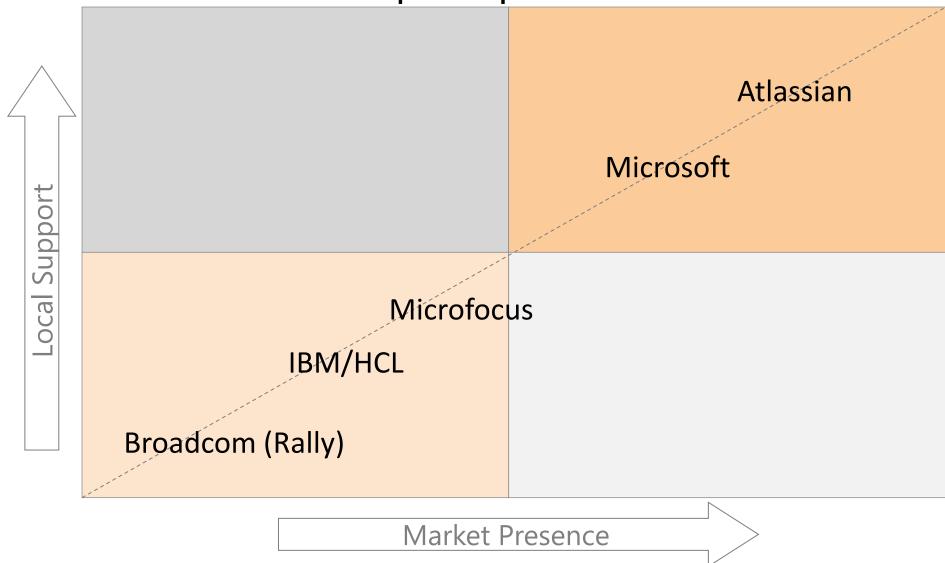

# Brands in ALM (Application Lifecycle Management)- Israeli market enterprise presence 2022

#### Israeli ALM selected integrators

| Vendor     | Product                              | Israeli Rep.      | Integrators                                             |
|------------|--------------------------------------|-------------------|---------------------------------------------------------|
| Atlassian  | Jira, Confluence,<br>Bitbucket, etc. |                   | Methoda, Matrix,<br>practiproject , HMS.<br>Agilesparks |
| Broadcom   | Rally                                |                   | NessPro                                                 |
| Microfocus | QC, Octaine, etc.                    | Microfocus Israel | matrix qualitset vness                                  |
| Gitlab     | Gitlab                               |                   | ALM Toolbox                                             |
| sonatype   |                                      |                   | Matrix                                                  |