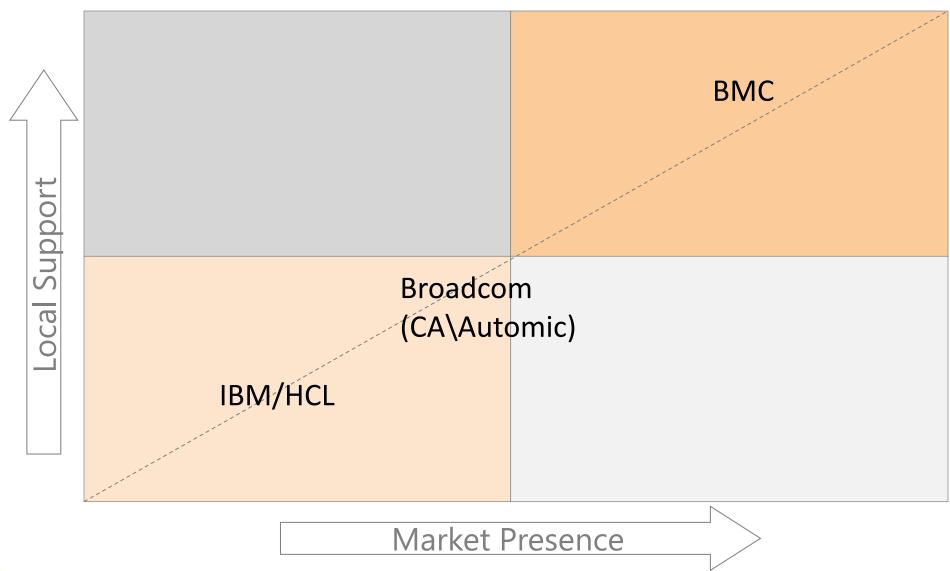

### Israel enterprise job scheduling brands market presence 2022

# Israel enterprise job scheduling Selected Integrators

| Vendor   | Product                     | Israeli Rep.    | Integrators  |
|----------|-----------------------------|-----------------|--------------|
| ВМС      | Control-M                   | ВМС             | Matrix       |
| Broadcom | Automic                     | Broacdom Israel | Ness Pro     |
| IBM/HCL  | IBM/HCL workload<br>manager | IBM             | Matrix, Emet |