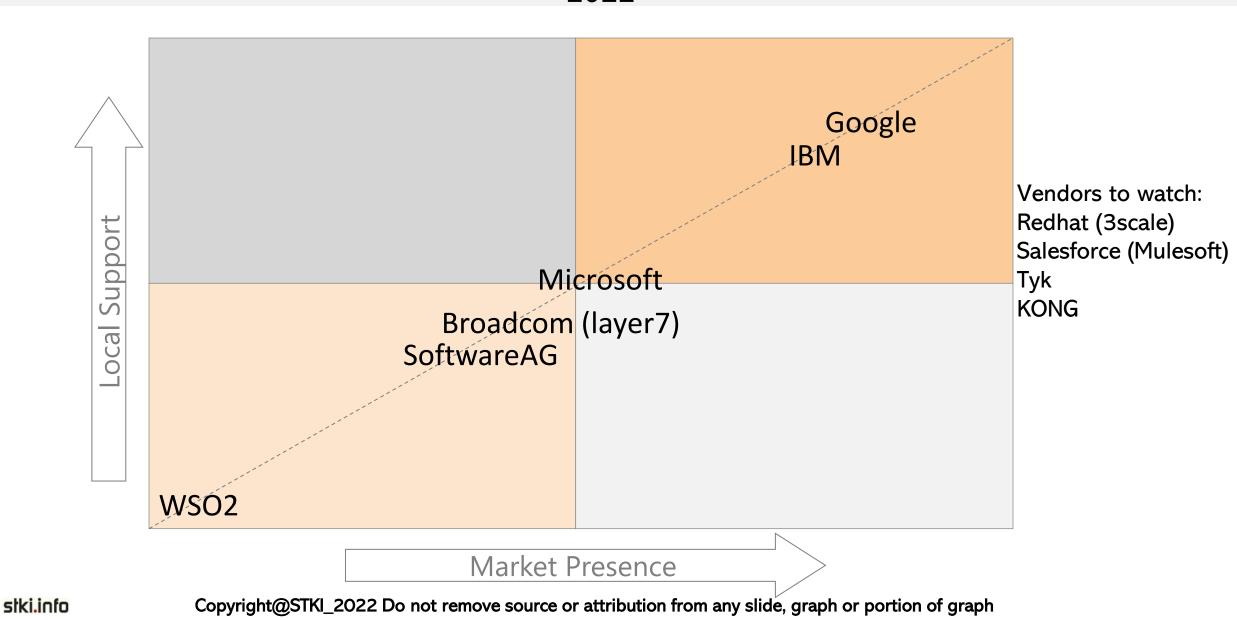

# Brands in API Management (with on premise option) - Israeli market enterprise presence 2022

#### Israeli API Management (with on premise option) selected integrators

| Vendor     | Product             | Israeli Rep.      | Integrators      |
|------------|---------------------|-------------------|------------------|
| IBM        | API Connect         | IBM               | Matrix, Ellipsis |
| Google     | APIGEE              | Google Israel     | Yeal Software    |
| Tibco      | Mashary             |                   | Yeal Software    |
| Redhat 🕠   | 3Scale              | Redhat Israel     | Matrix           |
| Broadcom   | Layer7              | Ness Pro          | Ness Pro, Emet   |
| SoftwareAG | WebMethods API mng. | SoftwareAG Israel | One              |
| Tyke       |                     | EL-AZ             |                  |