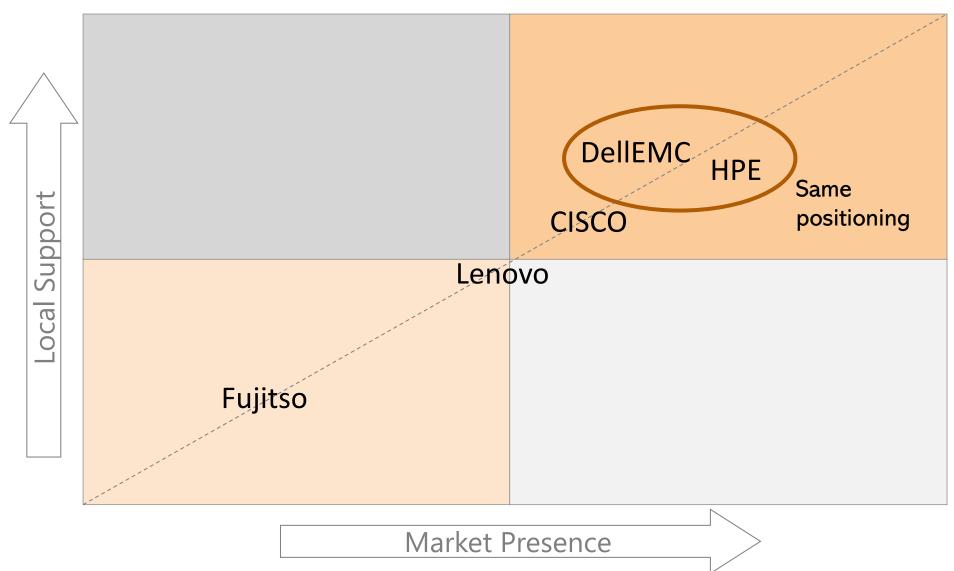

### General purpose intel server brands- Israeli market enterprise presence 2022