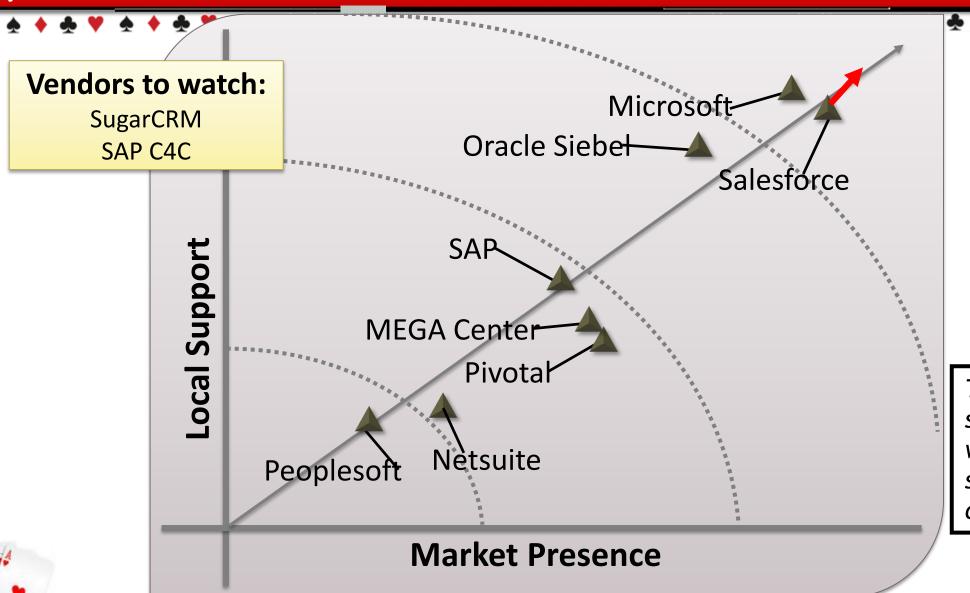

# CRM Packages in Israel (Part 1):

| •          | Package                   | Description                           | Rep in Israel    | Integrators                                                                                                                       |
|------------|---------------------------|---------------------------------------|------------------|-----------------------------------------------------------------------------------------------------------------------------------|
|            | Oracle Fusion CRM         | SaaS and on-premise                   |                  | Unitask Excientia, Taldor, One1, Oracle                                                                                           |
|            | Oracle – Siebel           | On-premise CRM suite                  | Oracle Israel    | Taldor, IBM, Matrix (BeyondIT), Unitask<br>Exscientia, TATA-TCS, Yael                                                             |
|            | Oracle ServiceNow         | Service multi-channel, SaaS           |                  | Yael Software                                                                                                                     |
|            | Oracle - Peoplesoft       | CRM suite on premise                  |                  | Matrix                                                                                                                            |
|            | Salesforce.com            | SaaS CRM suite                        | Salesforce       | Blat-Lapidot, Service Wise, Cloudius,<br>One1Link (Balink), Accenture, Delloite<br>Touche, IBM, Yael, Nptech, TATA-TCS            |
|            | SAP CRM                   | CRM suite on premise                  | SAP Israel       | Ness, Advantech, ValuePlus, Fishman<br>Dambo                                                                                      |
| <b>∑</b> 1 | SAP C4C                   | SaaS CRM suite                        |                  | Xioma                                                                                                                             |
|            | Microsoft Dynamics<br>CRM | New version- SaaS and off-<br>premise | Microsoft Israel | Partial list: Matrix, ,Elad, e4D,<br>Advantech, Malam-Team, Aman,<br>Prodware, SIT, Ness, One1, UCL<br>software, Eternity, Taldor |

# CRM Packages in Israel (Part 2):

|     | Package          | Description                  | Rep in Israel | Integrators         |
|-----|------------------|------------------------------|---------------|---------------------|
|     | MEGA Center      | On premise                   | Yael          | Yael Software       |
| NEV | SugarCRM 🕠       | Open Source on / off premise |               | Yael Software       |
|     | Pivotal          | On premise                   | One1          | ONE1                |
|     | Netsuite         | SaaS                         | NetCloud      | NetCloud, Accenture |
|     | MyBusiness       | SaaS                         | MyBusiness    | MyBusiness          |
|     | Amdocs (Clarify) | On Premise                   | Amdocs        | Amdocs              |
|     | Zoho CRM         | SaaS                         | HolisticCRM   | HolisticCRM         |

### Operational CRM - Israeli Market Positioning 2015

This analysis should be used with its supporting documents