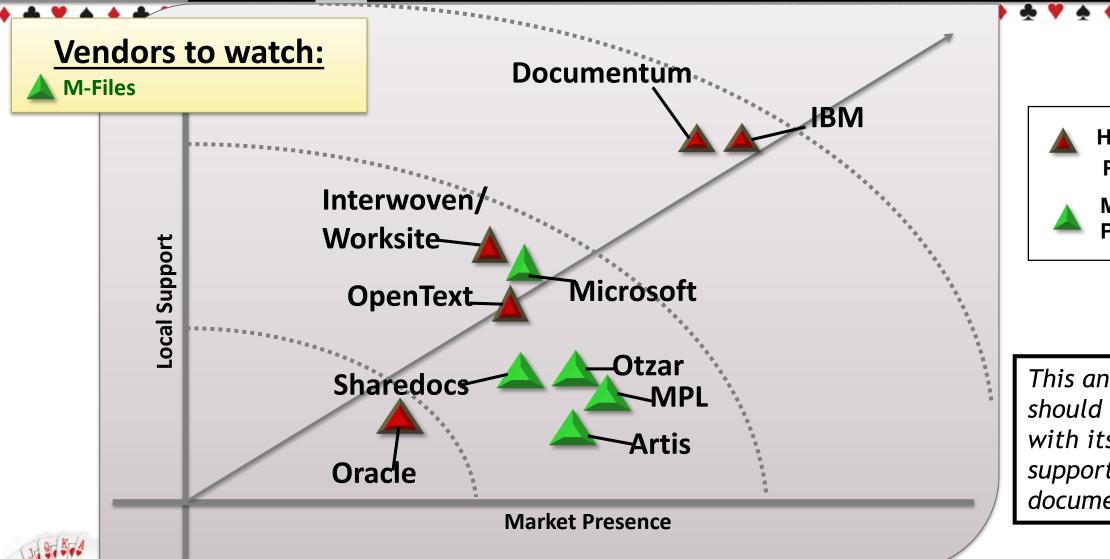

# Internal ECM players in Israel

| Product                  | Israeli rep.        | Integrators                    |
|--------------------------|---------------------|--------------------------------|
| EMC-Documentum           | EMC, Ness           | Ness, Accenture                |
| IBM- Filenet             | IBM Israel          | Yael- IFN, Integrity Software  |
| Open Text                | Omnitech (SRL), SAP | Malam- Team, Advantech         |
| Interwoven – HP Autonomy | HP, Xioma           | Xioma                          |
| SharePoint               | Microsoft           | Many ISVs – SPS integrators    |
| Oracle Webcenter         | Oracle Israel       | Integrity Software, Malam-Team |
| Sharedocs                | Elad                | Elad                           |
| Otzar                    | Aman                | Otzar, Aman                    |
| Ada system               | Artis               | Artis, Taldor, Malam-Team      |
| MPL (+SPS based version) | MPL                 | MPL                            |
| M-Files                  | ADMS                | ADMS                           |

### ECM - Israeli Market Positioning 2015

This analysis should be used with its supporting documents