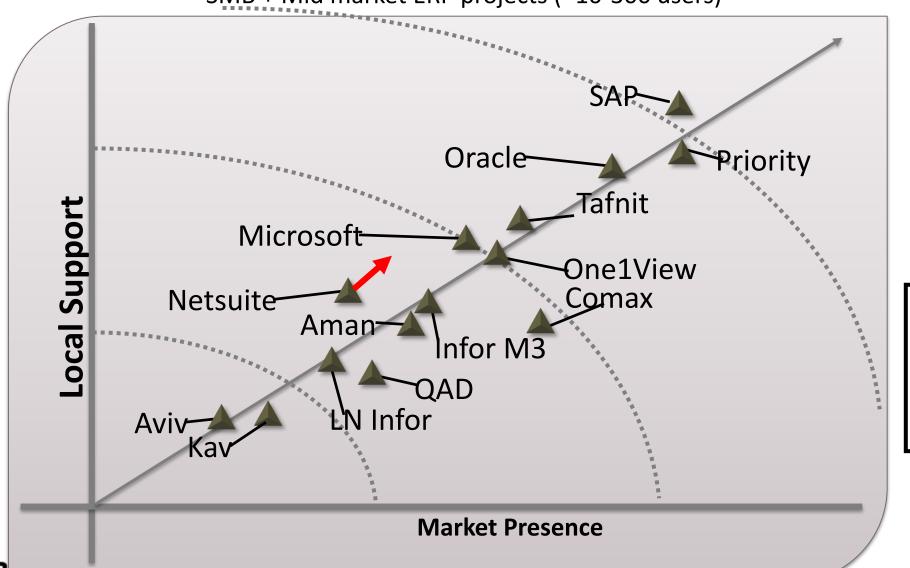

# 2. SMB + Mid-Market ERP - Israeli Market Positioning 2015

SMB + Mid market ERP projects (~10-300 users)

This analysis should be used with its supporting documents