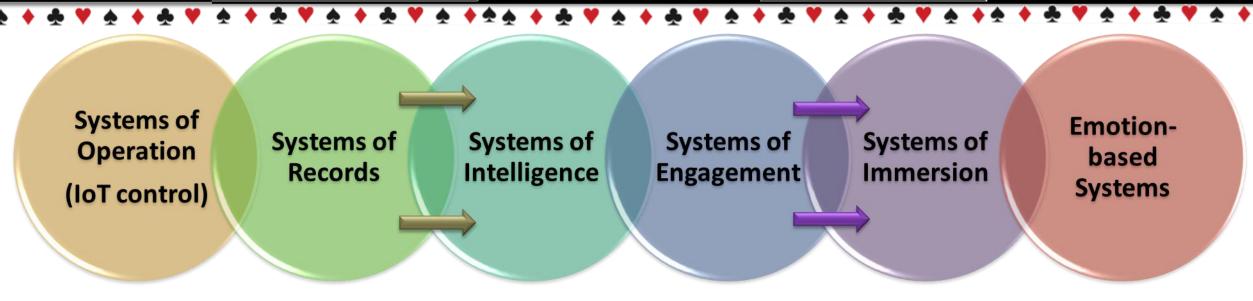

### Positioning Methodology

## Israeli product positioning

Not a technological positioning, <u>refers only to Israeli market</u> focused on the <u>enterprise sector</u> (not SMB)

- X axis (Market Presence): Market penetration (installed base+ + new sales in the past year + clients perspective and perception)
- Y axis (Local Support): Support, number and quality of SIs, localization, local R&D center etc.
- Vendors to watch: New players just entered the Israeli market

STKI positioning represents the <u>current Israeli market</u> and not necessarily <u>what we recommend to our clients</u>

#### Systems of Engagement & Immersion

- Customer interactions and omni-channels tools
- Contact center knowledge management
- Customer experience analytics
- Marketing suites and specialized tools
- Web and Ecommerce
- Advanced analytics

#### Systems of Records & Sytems of Intelligence

- ERP
- CRM
- Business Intelligence
- Employee engagement