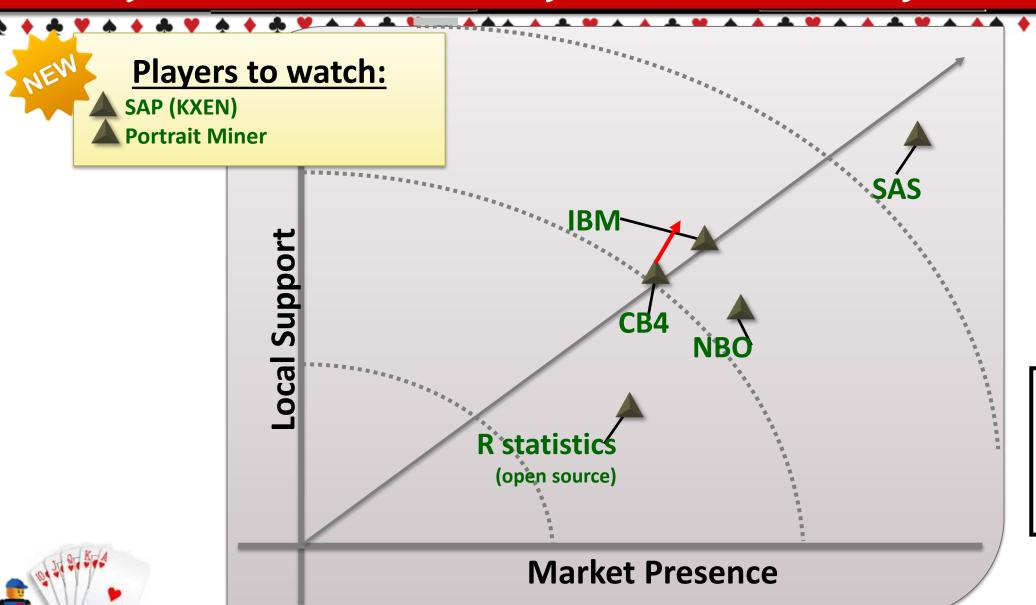

# Advanced analytics:

| Package                        | Rep in Israel | Integrators                                                                   |
|--------------------------------|---------------|-------------------------------------------------------------------------------|
| CB4                            |               | Nogamy, Bynet, CB4, Ness-pro, HMS                                             |
| SAS, VA, text analytics        | Mia computers | Activeview, Antropy, Goldminers, 7 <sup>th</sup> Dimension, Finity, Appsgrade |
| NBO                            | Gstat         | Gstat                                                                         |
| IBM SPSS                       | IBM Israel    | Genius, Bee2see                                                               |
| Portrait Miner                 | S.P. Data     |                                                                               |
| R Statistics                   |               | Gstat                                                                         |
| SAP Predictive Analysis (KXEN) | SAP Israel    | Iprosis, Matrix                                                               |

#### Analytics, Predictive analysis & data mining tools - 2015

This analysis should be used with its supporting documents