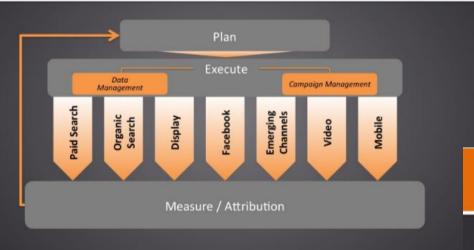

#### What do digital marketing suites provide?

- Targeting and segmentation
- (Multi channel) campaign management
- Content marketing
- Customer journey mapping

SourceL http://bridg.com/blog/b2b-vs-b2c-marketing-automation