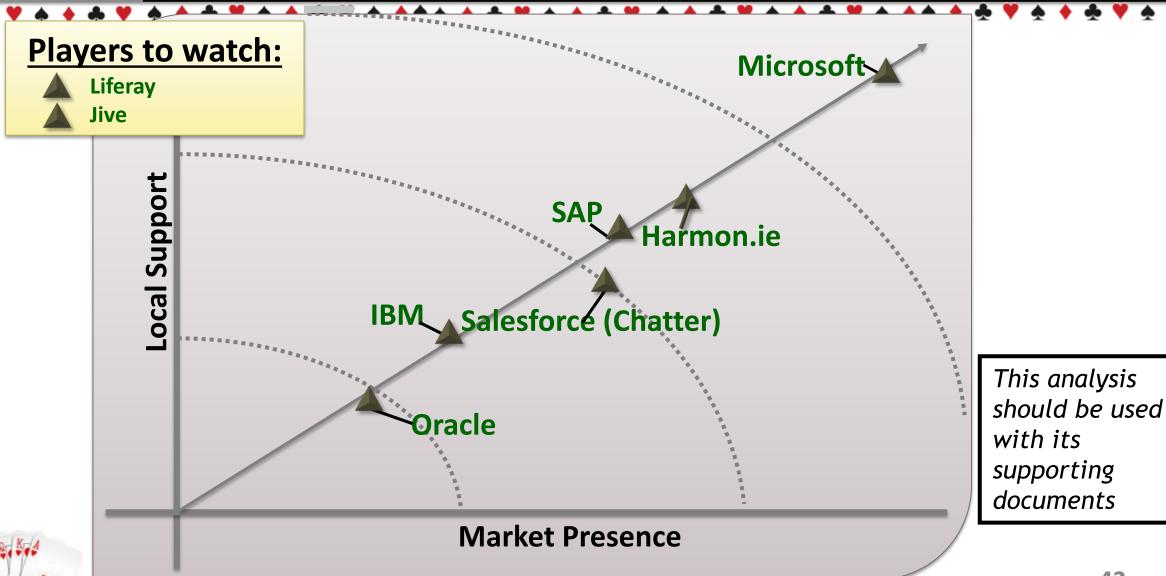

# Portals & Social Networks: Players in Israel

| Company                   | Product name                       | Integrators                                                                                                                                                           |
|---------------------------|------------------------------------|-----------------------------------------------------------------------------------------------------------------------------------------------------------------------|
| Microsoft                 | SharePoint portal server<br>Yammer | Advantech, Top Soft, Eternity, Bynet, Malam-Team (Guardian), Ewave, Ness, Matrix, Tvuna milenium (SQlink), ELAD, HP, One1, Yael, Aman, Methoda, UCL software and more |
| IBM                       | Websphere Portal, Connections      | IBM, Matrix, Web Tech, Novilis                                                                                                                                        |
| SAP                       | SAP Portal + SAP Jam (social)      | Ness, Taldor, Malam-Team, One1, Advantech, HP, IBM, Skywind                                                                                                           |
| Oracle                    | Oracle Portal, Web Center          | Matrix, Ewave, Taldor, Advantech, Unitask, Malam-Team,<br>Oracle Consulting                                                                                           |
| R Life                    | eray (open source)                 | Webtech, Matrix, Malam- Team                                                                                                                                          |
| Salesforce                | Cloud social network               | One1, Blat Lapidot, ServiceWise                                                                                                                                       |
| Harmon.ie                 | Social & collaborative solutions   | Bynet, Yael                                                                                                                                                           |
| Confluence<br>(Atlassian) | Wiki and collaboration             | Methoda                                                                                                                                                               |
| Jive                      | Jive                               | Socialknowledge                                                                                                                                                       |
| 🕠 Elgg (ope               | n source social network)           | 41                                                                                                                                                                    |

# Enterprise Portals & social tools - 2015