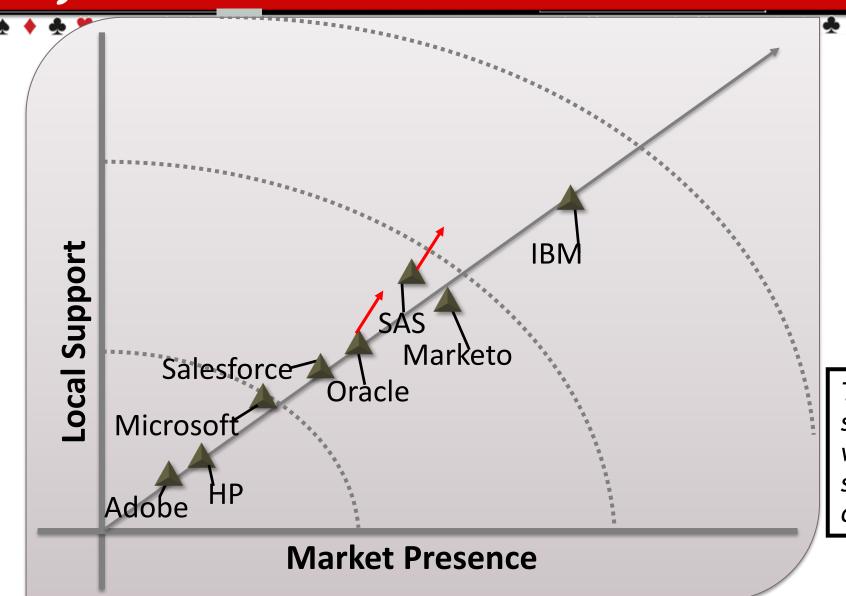

### Marketing suites - Israeli Market Positioning 2015

### Positioning Methodology

## Israeli product positioning

Not a technological positioning, <u>refers only to Israeli market</u> focused on the <u>enterprise sector</u> (not SMB)

- X axis (Market Presence): Market penetration (installed base+ + new sales in the past year + clients perspective and perception)
- Y axis (Local Support): Support, number and quality of SIs, localization, local R&D center etc.
- Vendors to watch: New players just entered the Israeli market

STKI positioning represents the <u>current Israeli market</u> and not necessarily <u>what we recommend to our clients</u>