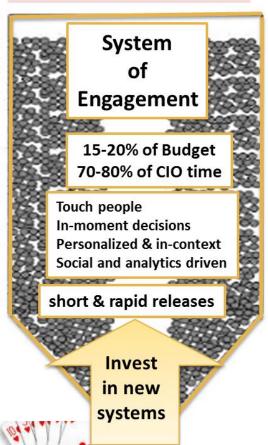

#### Systems of Engagement & Immersion

- Customer interactions and omni-channels tools
- Contact center knowledge management
- Customer experience analytics
- Marketing suites and specialized tools
- Web and Ecommerce
- Advanced analytics