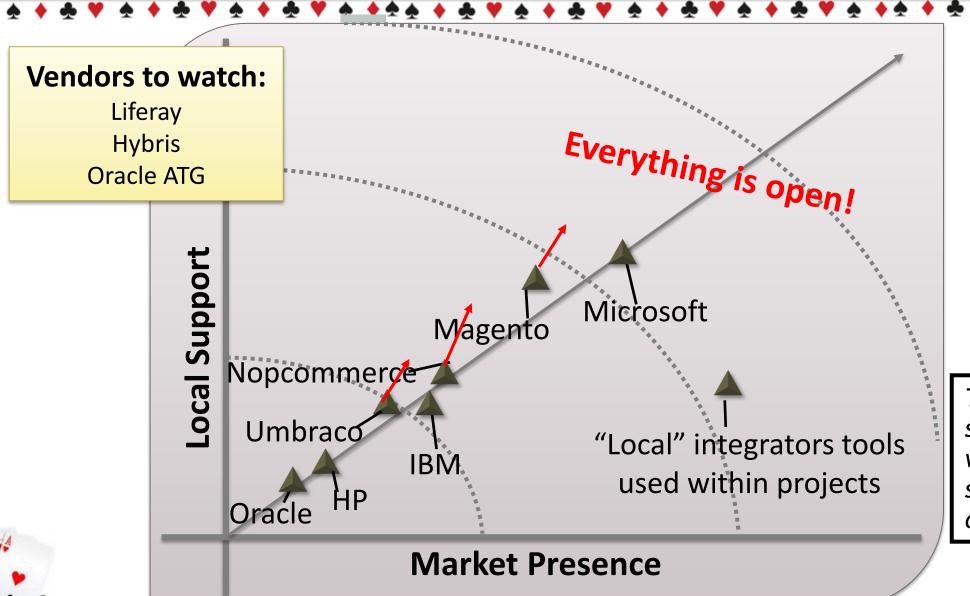

### E-commerce packages in Israel

| Package                            | Rep in Israel                                 |
|------------------------------------|-----------------------------------------------|
| Hybris (an SAP company)            | SAP Israel<br>Accenture – Integration partner |
| IBM - Websphere Commerce, Sterling | IBM Israel                                    |
| Oracle (ATG)                       | Oracle Israel                                 |
| Digital Insight (NCR)              | I.E Mittwoch                                  |
| ACx                                | Matrix                                        |
| IT Signature                       | Ness-Pro                                      |
| Netsuite                           | NetCloud                                      |
| Microsoft Ecommerce (AX)           | Microsoft Israel                              |
| Magento                            | RealCommerce                                  |
| Nopcommerce                        | Matrix, UTEAM                                 |

Open source

#### WCM and E-commerce- Israeli Market Positioning 2015

This analysis should be used with its supporting documents