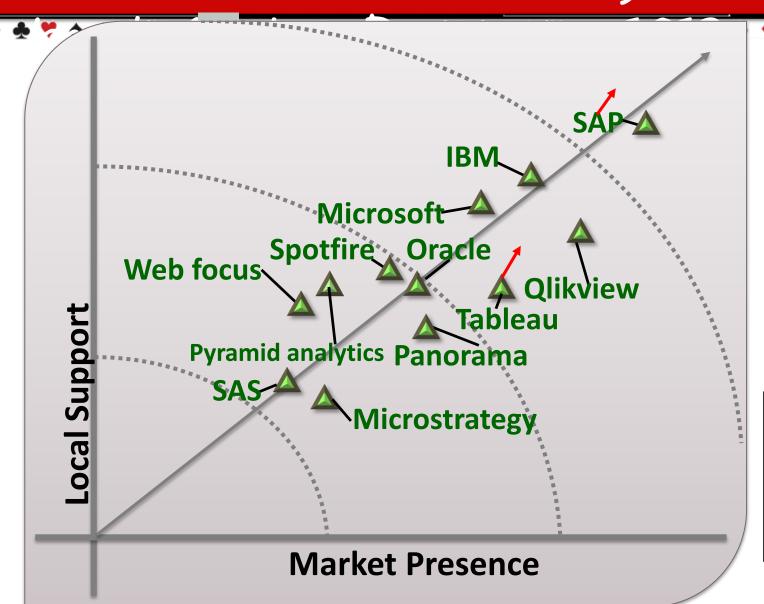

#### Front end BI and self service discovery tools\* - 2015

\* Does not include analytics

This analysis should be used with its supporting documents