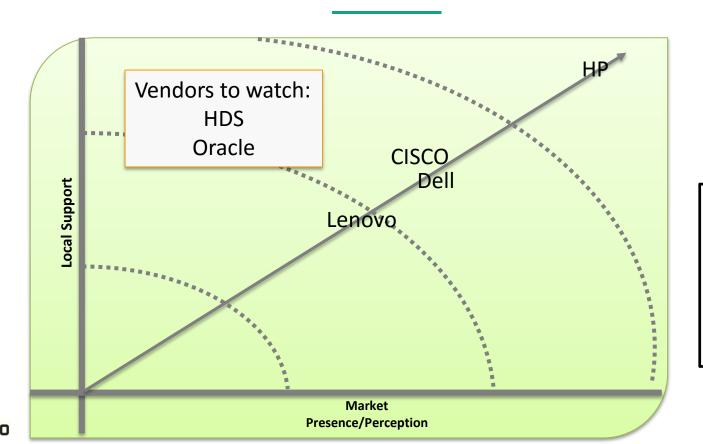

## Intel Servers - Israeli Market Positioning 1Q16

This analysis should be used with its supporting documents

Enterprise Perspective