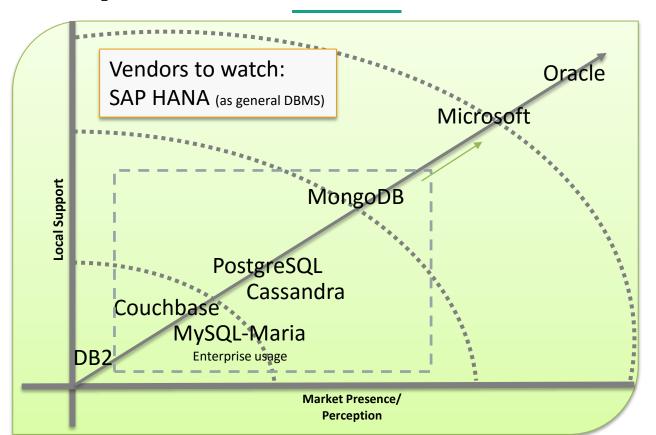

## STKI 2016 Delivery positioning





### General storage - Israeli Market Positioning 1Q16





# All Flash Array (AFA)- Israeli Market Positioning



This analysis should be used with its supporting documents

\* Not really apples to apples



### Enterprise Backup SW - Israeli Market Positioning

1Q16



This analysis should be used with its supporting documents

\* Not really apples to apples. SW version of Actifio



## Intel Servers - Israeli Market Positioning 1Q16



This analysis should be used with its supporting documents

Enterprise Perspective





#### Infrastructure level HW converged systems-Israeli Market

**Positioning 1Q16** 



#### OLTP Open DBMS - Israeli Market Positioning 1Q16





#### Enterprise Job Scheduling (Open) - Israeli Market

**Positioning 1Q16** 





#### Enterprise System Management Frameworks (Open) -

**Israeli Market Positioning 1Q16** 





#### Service Desk - Israeli Market Positioning 1Q16





## **SOA infrastructure - Israeli Market Positioning 1Q16**





Technology to watch:
HW solutions for high performance message routing like Layer7 or IBM's Datapower

This analysis should be used with its supporting documents



11

#### General Enterprise networking players

**Israeli Market Positioning 1Q16** 





## Network Tapping - Israeli Market Positioning 1Q16