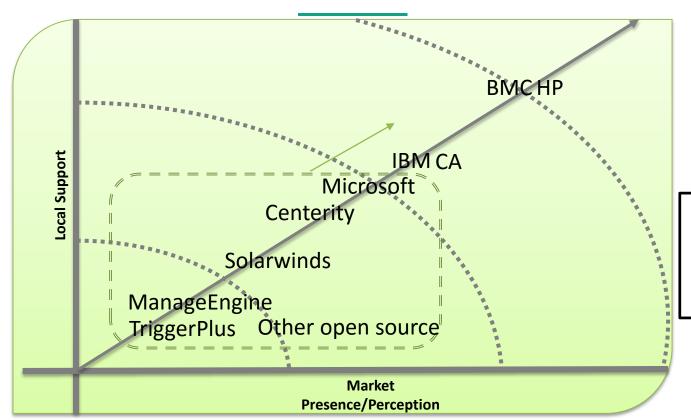

#### Enterprise System Management Frameworks (Open) -

**Israeli Market Positioning 1Q16** 