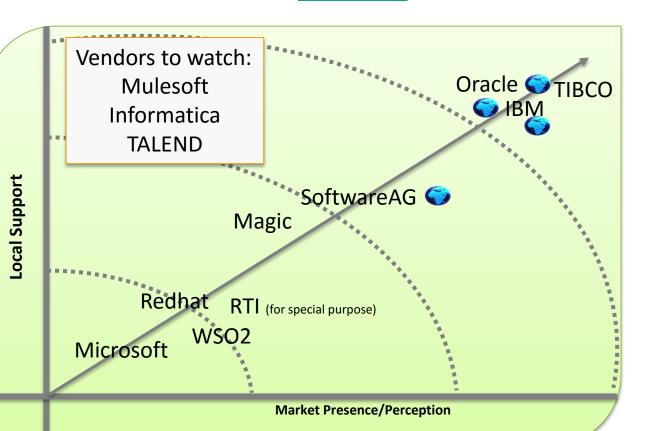

## **SOA infrastructure - Israeli Market Positioning 1Q16**

Technology to watch:
HW solutions for high performance message routing like Layer7 or IBM's Datapower

This analysis should be used with its supporting documents